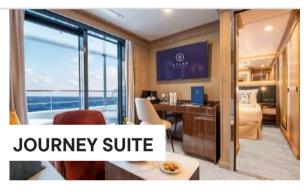

#### **Your Suite**

A variety of Suites are often made available across the fleet of six ships. They do vary but typically include the following examples. We are often unabale to show rates for each style of Suite, so please inquire.

Breathe easy in our most spacious suite.

Generous, double floor-to-ceiling glass sliders with ocean views create the perfect balance of indulgent nights aboard after thrilling days ashore.

Light from the floor-to-ceiling windows fills the bedroom and living room in the Journey Suite, inviting you to step onto your oversized private balcony and admire the views. When it's time to pull the curtains, retire to your sumptuous queen bed for sweet dreams of the day's adventures.