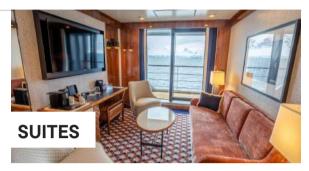

#### **Your Suite**

A variety of Suites are often made available across the fleet of six ships. They do vary but typically include the following examples. We are often unabale to show rates for each style of Suite, so please inquire.

Breathe easy in our most spacious suite.

Generous, double floor-to-ceiling glass sliders with ocean views create the perfect balance of indulgent nights aboard after thrilling days ashore.

Light from the floor-to-ceiling windows fills the bedroom and living room in the Journey Suite, inviting you to step onto your oversized private balcony and admire the views. When it's time to pull the curtains, retire to your sumptuous queen bed for sweet dreams of the day's adventures.