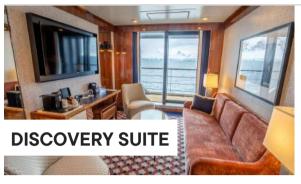

Start and end your day on a generously sized balcony with rich, teak furnishings. Salt and sea breeze from your walk-out balcony are the perfect complement to a morning coffee or evening nightcap.

The Discovery suite is your personal haven while sailing to your next destination. Step from your plush bedroom or comfortable living room onto your furnished private balcony as you anticipate what new adventures await.