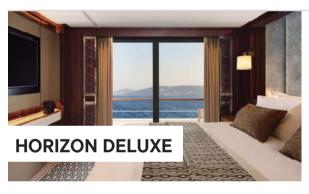

The Horizon Deluxe stateroom delivers impressive views and refreshing ocean breezes from its floor-to-ceiling windows with a top-drop Juliette balcony. Get swept away in the magnificent blue sky and sea in every direction.